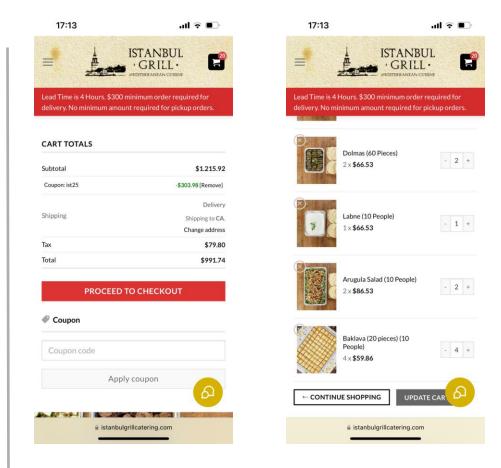

### **Prior Allocation**

- \$1000 ESC funding was provided
- \$28 fundraising

- Istanbul Grill Invoice
- Parking for 7 speakers

   \$8
- Attendees:
  - $\circ$  7 Speakers
  - $\circ$  67 students

17:13

PRODUCT