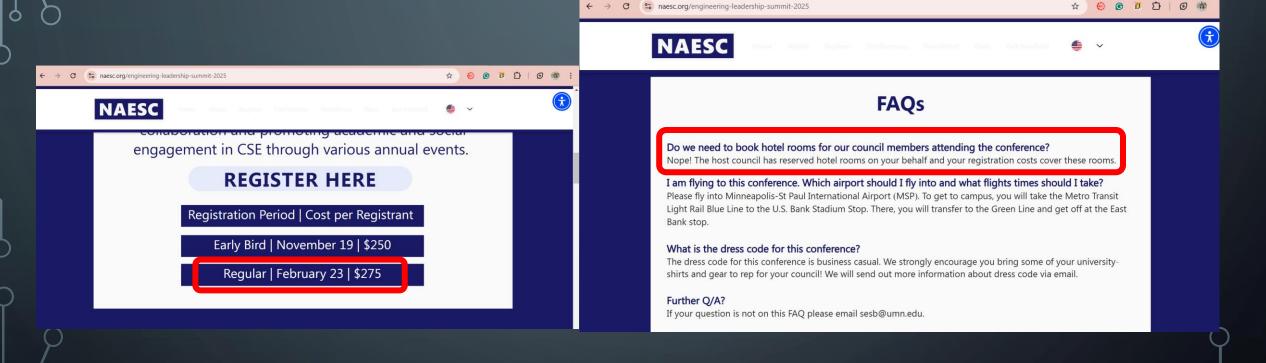

#### COST TO ATTEND

- Registration is due by February 23, 2025.
- A total of 6 students will be registering and attending.
- Conference Registration Fee is \$275 per student. This fee includes lodging (proof on next slide).
- Airfare Costs is \$398.96 per student for a Delta Economy flight from LAX to MSP (Minneapolis).

#### PROOF OF COST IMAGES