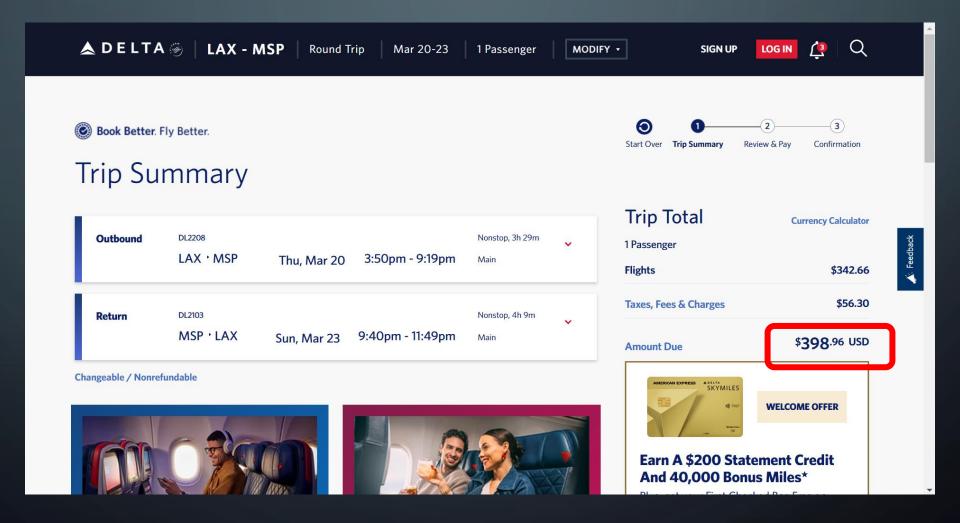

#### COST TO ATTEND

- Registration is due by February 23, 2025.
- A total of 6 students will be registering and attending.
- Conference Registration Fee is \$275 per student. This fee includes lodging (proof on next slide).
- Airfare Costs is \$398.96 per student for a Delta Economy flight from LAX to MSP (Minneapolis).

#### PROOF OF COST IMAGES