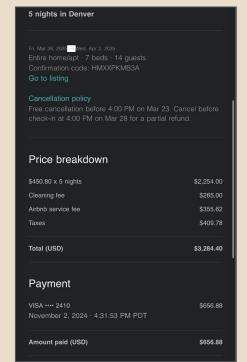

## **Quotes & Receipts**

t-shirt quote

receipt for NPC 2024 entrance

flight quote

expedia.com

rental house receipt

| Expendit              | tures | Revenue              | 9                          |  |
|-----------------------|-------|----------------------|----------------------------|--|
| Alternative           | 1     | Scenario             | A                          |  |
| entrance fee          | \$150 | (existing funding    | only)                      |  |
| airfare               |       | donor fund           | \$4,000                    |  |
| housing               |       | from general fund    | \$0                        |  |
| meals                 |       | asi grant            | \$0                        |  |
| ground transportation |       | additional donation  | \$0                        |  |
| per student:          | \$150 | total budget:        | \$4,000                    |  |
|                       |       | students (alt 1)     | 26                         |  |
| Alternative           | 2     | students (alt 2)     | 10                         |  |
| entrance fee          | \$150 | students (alt 3)     | 5                          |  |
| airfare               |       | students (alt 4)     | 5                          |  |
| housing               | \$250 | students (alt 5)     | 4                          |  |
| meals                 |       |                      |                            |  |
| ground transportation |       | Scenario             | В                          |  |
| per student:          | \$400 | (Full ASI Grant OR D | ull ASI Grant OR Donation) |  |
|                       |       | donor fund           | \$4,000                    |  |
| Alternative           | 3     | from general fund    | \$0                        |  |
| entrance fee          | \$150 | asi grant            | \$6,000                    |  |
| airfare               | \$300 | additional donation  | \$0                        |  |
| housing               | \$250 | total budget:        | \$10,000                   |  |
| meals                 |       | students (alt 1)     | 66                         |  |
| ground transportation |       | students (alt 2)     | 25                         |  |
| per student:          | \$700 | students (alt 3)     | 14                         |  |
|                       |       | students (alt 4)     | 12                         |  |
| Alternative           | 4     | students (alt 5)     | 10                         |  |
| entrance fee          | \$150 |                      |                            |  |
| airfare               | \$300 | Scenario             | С                          |  |
| housing               | \$250 | (ASI Grant AND Do    | nation)                    |  |
| meals                 | \$100 | donor fund           | \$4,000                    |  |
| ground transportation |       | from general fund    | \$0                        |  |
| per student:          | \$800 | asi grant            | \$6,000                    |  |
|                       |       | additional donation  | \$3,000                    |  |
| Alternative           | 5     | total budget:        | \$13,000                   |  |
| entrance fee          | \$150 | students (alt 1)     | 86                         |  |
| airfare               | \$300 | students (alt 2)     | 32                         |  |
| housing               | \$250 | students (alt 3)     | 18                         |  |
| meals                 |       | students (alt 4)     | 16                         |  |
| ground transportation | \$100 | students (alt 5)     | 13                         |  |
|                       | \$950 |                      |                            |  |