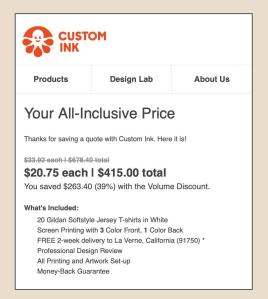

## **Quotes & Receipts**

t-shirt quote

receipt for NPC 2024 entrance

flight quote

expedia.com

rental house receipt

| Expendit              | tures | Revenue              | 9                          |  |
|-----------------------|-------|----------------------|----------------------------|--|
| Alternative           | 1     | Scenario             | A                          |  |
| entrance fee          | \$150 | (existing funding    | only)                      |  |
| airfare               |       | donor fund           | \$4,000                    |  |
| housing               |       | from general fund    | \$0                        |  |
| meals                 |       | asi grant            | \$0                        |  |
| ground transportation |       | additional donation  | \$0                        |  |
| per student:          | \$150 | total budget:        | \$4,000                    |  |
|                       |       | students (alt 1)     | 26                         |  |
| Alternative           | 2     | students (alt 2)     | 10                         |  |
| entrance fee          | \$150 | students (alt 3)     | 5                          |  |
| airfare               |       | students (alt 4)     | 5                          |  |
| housing               | \$250 | students (alt 5)     | 4                          |  |
| meals                 |       |                      |                            |  |
| ground transportation |       | Scenario             | В                          |  |
| per student:          | \$400 | (Full ASI Grant OR D | ull ASI Grant OR Donation) |  |
|                       |       | donor fund           | \$4,000                    |  |
| Alternative           | 3     | from general fund    | \$0                        |  |
| entrance fee          | \$150 | asi grant            | \$6,000                    |  |
| airfare               | \$300 | additional donation  | \$0                        |  |
| housing               | \$250 | total budget:        | \$10,000                   |  |
| meals                 |       | students (alt 1)     | 66                         |  |
| ground transportation |       | students (alt 2)     | 25                         |  |
| per student:          | \$700 | students (alt 3)     | 14                         |  |
|                       |       | students (alt 4)     | 12                         |  |
| Alternative           | 4     | students (alt 5)     | 10                         |  |
| entrance fee          | \$150 |                      |                            |  |
| airfare               | \$300 | Scenario             | С                          |  |
| housing               | \$250 | (ASI Grant AND Do    | nation)                    |  |
| meals                 | \$100 | donor fund           | \$4,000                    |  |
| ground transportation |       | from general fund    | \$0                        |  |
| per student:          | \$800 | asi grant            | \$6,000                    |  |
|                       |       | additional donation  | \$3,000                    |  |
| Alternative           | 5     | total budget:        | \$13,000                   |  |
| entrance fee          | \$150 | students (alt 1)     | 86                         |  |
| airfare               | \$300 | students (alt 2)     | 32                         |  |
| housing               | \$250 | students (alt 3)     | 18                         |  |
| meals                 |       | students (alt 4)     | 16                         |  |
| ground transportation | \$100 | students (alt 5)     | 13                         |  |
|                       | \$950 |                      |                            |  |