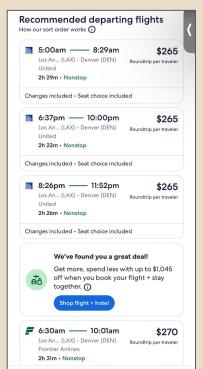

## **Quotes & Receipts**

t-shirt quote

receipt for NPC 2024 entrance

flight quote

expedia.com

rental house receipt

| Expendit              | tures | Revenue              | 9                          |  |
|-----------------------|-------|----------------------|----------------------------|--|
| Alternative           | 1     | Scenario             | A                          |  |
| entrance fee          | \$150 | (existing funding    | only)                      |  |
| airfare               |       | donor fund           | \$4,000                    |  |
| housing               |       | from general fund    | \$0                        |  |
| meals                 |       | asi grant            | \$0                        |  |
| ground transportation |       | additional donation  | \$0                        |  |
| per student:          | \$150 | total budget:        | \$4,000                    |  |
|                       |       | students (alt 1)     | 26                         |  |
| Alternative           | 2     | students (alt 2)     | 10                         |  |
| entrance fee          | \$150 | students (alt 3)     | 5                          |  |
| airfare               |       | students (alt 4)     | 5                          |  |
| housing               | \$250 | students (alt 5)     | 4                          |  |
| meals                 |       |                      |                            |  |
| ground transportation |       | Scenario             | В                          |  |
| per student:          | \$400 | (Full ASI Grant OR D | ull ASI Grant OR Donation) |  |
|                       |       | donor fund           | \$4,000                    |  |
| Alternative           | 3     | from general fund    | \$0                        |  |
| entrance fee          | \$150 | asi grant            | \$6,000                    |  |
| airfare               | \$300 | additional donation  | \$0                        |  |
| housing               | \$250 | total budget:        | \$10,000                   |  |
| meals                 |       | students (alt 1)     | 66                         |  |
| ground transportation |       | students (alt 2)     | 25                         |  |
| per student:          | \$700 | students (alt 3)     | 14                         |  |
|                       |       | students (alt 4)     | 12                         |  |
| Alternative           | 4     | students (alt 5)     | 10                         |  |
| entrance fee          | \$150 |                      |                            |  |
| airfare               | \$300 | Scenario             | С                          |  |
| housing               | \$250 | (ASI Grant AND Do    | nation)                    |  |
| meals                 | \$100 | donor fund           | \$4,000                    |  |
| ground transportation |       | from general fund    | \$0                        |  |
| per student:          | \$800 | asi grant            | \$6,000                    |  |
|                       |       | additional donation  | \$3,000                    |  |
| Alternative           | 5     | total budget:        | \$13,000                   |  |
| entrance fee          | \$150 | students (alt 1)     | 86                         |  |
| airfare               | \$300 | students (alt 2)     | 32                         |  |
| housing               | \$250 | students (alt 3)     | 18                         |  |
| meals                 |       | students (alt 4)     | 16                         |  |
| ground transportation | \$100 | students (alt 5)     | 13                         |  |
|                       | \$950 |                      |                            |  |