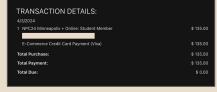

## **Quotes & Receipts**

t-shirt quote

receipt for NPC 2024 entrance

flight quote

expedia.com

rental house receipt

| Expendit              | tures | Revenue              | 9                          |  |
|-----------------------|-------|----------------------|----------------------------|--|
| Alternative           | 1     | Scenario             | A                          |  |
| entrance fee          | \$150 | (existing funding    | only)                      |  |
| airfare               |       | donor fund           | \$4,000                    |  |
| housing               |       | from general fund    | \$0                        |  |
| meals                 |       | asi grant            | \$0                        |  |
| ground transportation |       | additional donation  | \$0                        |  |
| per student:          | \$150 | total budget:        | \$4,000                    |  |
|                       |       | students (alt 1)     | 26                         |  |
| Alternative           | 2     | students (alt 2)     | 10                         |  |
| entrance fee          | \$150 | students (alt 3)     | 5                          |  |
| airfare               |       | students (alt 4)     | 5                          |  |
| housing               | \$250 | students (alt 5)     | 4                          |  |
| meals                 |       |                      |                            |  |
| ground transportation |       | Scenario             | В                          |  |
| per student:          | \$400 | (Full ASI Grant OR D | ull ASI Grant OR Donation) |  |
|                       |       | donor fund           | \$4,000                    |  |
| Alternative           | 3     | from general fund    | \$0                        |  |
| entrance fee          | \$150 | asi grant            | \$6,000                    |  |
| airfare               | \$300 | additional donation  | \$0                        |  |
| housing               | \$250 | total budget:        | \$10,000                   |  |
| meals                 |       | students (alt 1)     | 66                         |  |
| ground transportation |       | students (alt 2)     | 25                         |  |
| per student:          | \$700 | students (alt 3)     | 14                         |  |
|                       |       | students (alt 4)     | 12                         |  |
| Alternative           | 4     | students (alt 5)     | 10                         |  |
| entrance fee          | \$150 |                      |                            |  |
| airfare               | \$300 | Scenario             | С                          |  |
| housing               | \$250 | (ASI Grant AND Do    | nation)                    |  |
| meals                 | \$100 | donor fund           | \$4,000                    |  |
| ground transportation |       | from general fund    | \$0                        |  |
| per student:          | \$800 | asi grant            | \$6,000                    |  |
|                       |       | additional donation  | \$3,000                    |  |
| Alternative           | 5     | total budget:        | \$13,000                   |  |
| entrance fee          | \$150 | students (alt 1)     | 86                         |  |
| airfare               | \$300 | students (alt 2)     | 32                         |  |
| housing               | \$250 | students (alt 3)     | 18                         |  |
| meals                 |       | students (alt 4)     | 16                         |  |
| ground transportation | \$100 | students (alt 5)     | 13                         |  |
|                       | \$950 |                      |                            |  |