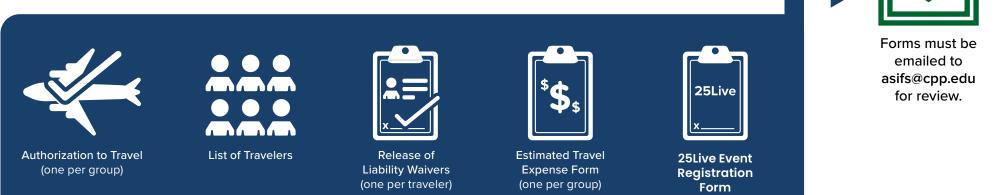

### Before you go...

Student will need to fill out the following forms:

All items in the "Before you go" section must be completed 10 business days before the trip.

Person of contact on Authorization to Travel form will receive notification if forms were approved/denied along with Travel Authorization Number.