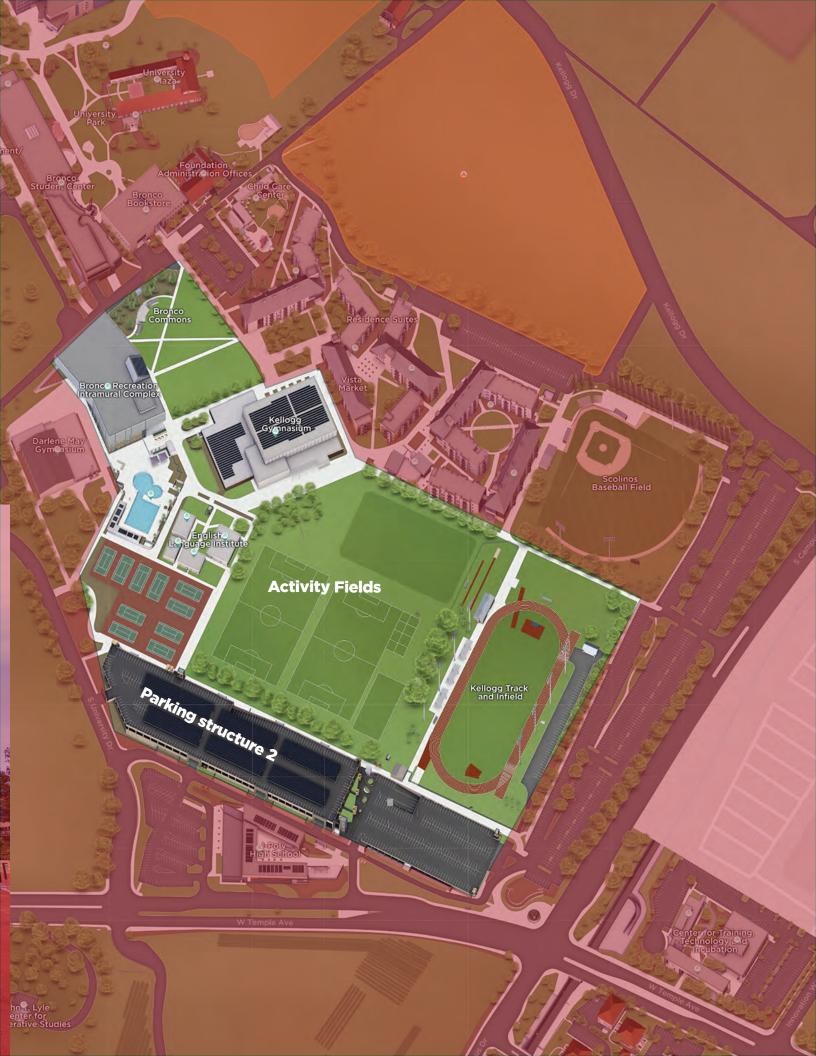

# Cal Poly Pomona Facilities

Bronco Recreation and Intramural Complex (BRIC)

#### Parking

The main and most convenient parking lot for visitors is parking structure 2 located on the corner of **University Dr.** and **Temple Ave.** You are able to purchase a day parking pass for: **\$8.00** Monday - Friday **\$5.00** Saturday - Sunday